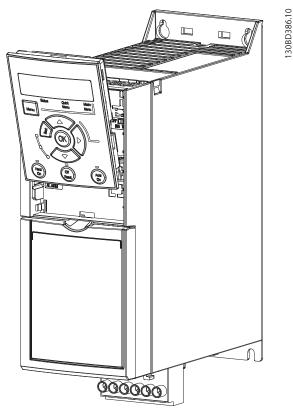

## Mounting

Ordering number for control panel LCP 21: 130B0254

1. Slide the control panel LCP 21 into the display cradle on the top of the frequency converter.

Illustration 1.1 Mount LCP 21

Danfoss

130BD388.10