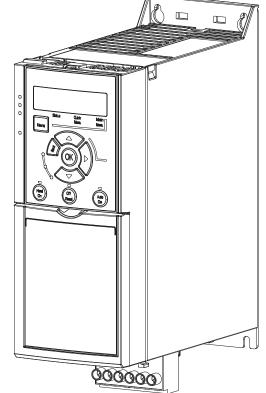

2. Push LCP 21 into place.

Illustration 1.3 Installation Completed

Illustration 1.2 Push into Place

Danfoss can accept no responsibility for possible errors in catalogues, brochures and other printed material. Danfoss reserves the right to alter its products without notice. This also applies to products already on order provided that such alterations can be made without subsequential changes being necessary in specifications already agreed. All trademarks in this material are property of the respective companies. Danfoss and the Danfoss logotype are trademarks of Danfoss A/S. All rights reserved.