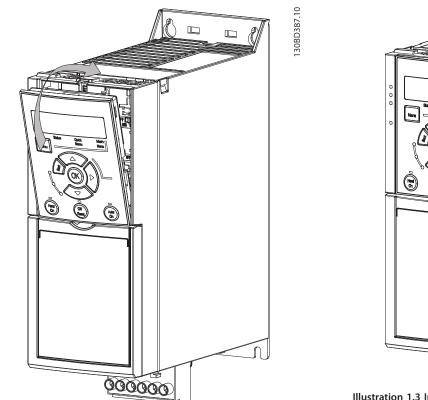

2. Push LCP 21 into place.

Illustration 1.3 Installation Completed

Illustration 1.2 Push into Place

Danfoss can accept no responsibility for possible errors in catalogues, brochures and other printed material. Danfoss reserves the right to alter its products without notice. This also applies to products already on order provided that such alterations can be made without subsequential changes being necessary in specifications already agreed. All trademarks in this material are property of the respective companies. Danfoss and the Danfoss logotype are trademarks of Danfoss A/S. All rights reserved.